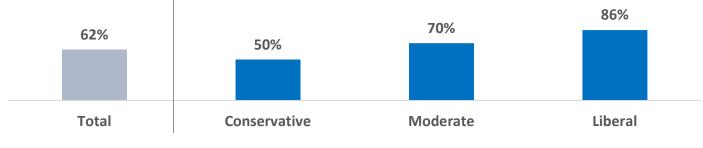

## Recent Louisiana Poll Indicates Widespread Support for Increased Child Care Funding

Likely LA voters across all ideologies support increasing child care funding

## Likely LA voters across all regions support increasing child care funding

Question Asked: Do you oppose or support increasing the state funding provided for quality child care for working parents? Poll conducted March 10-12, 2019 of 602 likely voters in Louisiana by telephone. Poll margin of error is +/- 4%.