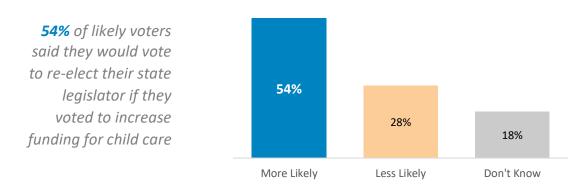

## Likely LA Voters Support Legislators Who Vote for Increased Funding for Child Care

Question Asked: If your state legislator voted in favor of increasing the state funding provided for quality child care for working parents, would that make you less likely or more likely to re-elect them?

Poll conducted March 10-12, 2019 of 602 likely voters in Louisiana by telephone. Poll margin of error is +/- 4%.

www.policyinstitutela.org