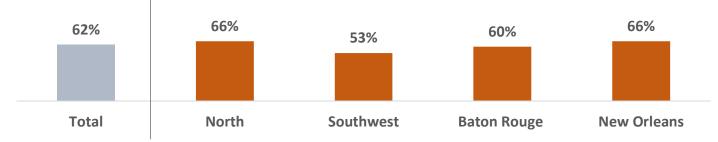

## Likely LA voters across all regions support increasing child care funding

Question Asked: Do you oppose or support increasing the state funding provided for quality child care for working parents? Poll conducted March 10-12, 2019 of 602 likely voters in Louisiana by telephone. Poll margin of error is +/- 4%.