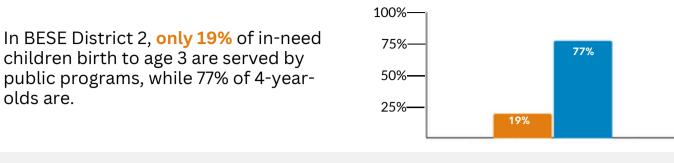

## A SNAPSHOT OF EARLY CARE & EDUCATION IN BESE DISTRICT 2

KEY: 😑 Birth to 3 Children In Need Served 🧧 4-Year-Olds In Need Served

The vast majority of child care programs in BESE District 2 are meeting state quality benchmarks, providing a smart start for children and a smart investment for families. While early care and education program quality has improved, access to quality birth to 3 programs remains an issue. However, most in-need 4-year-olds in BESE District 2 have access to a child care program.